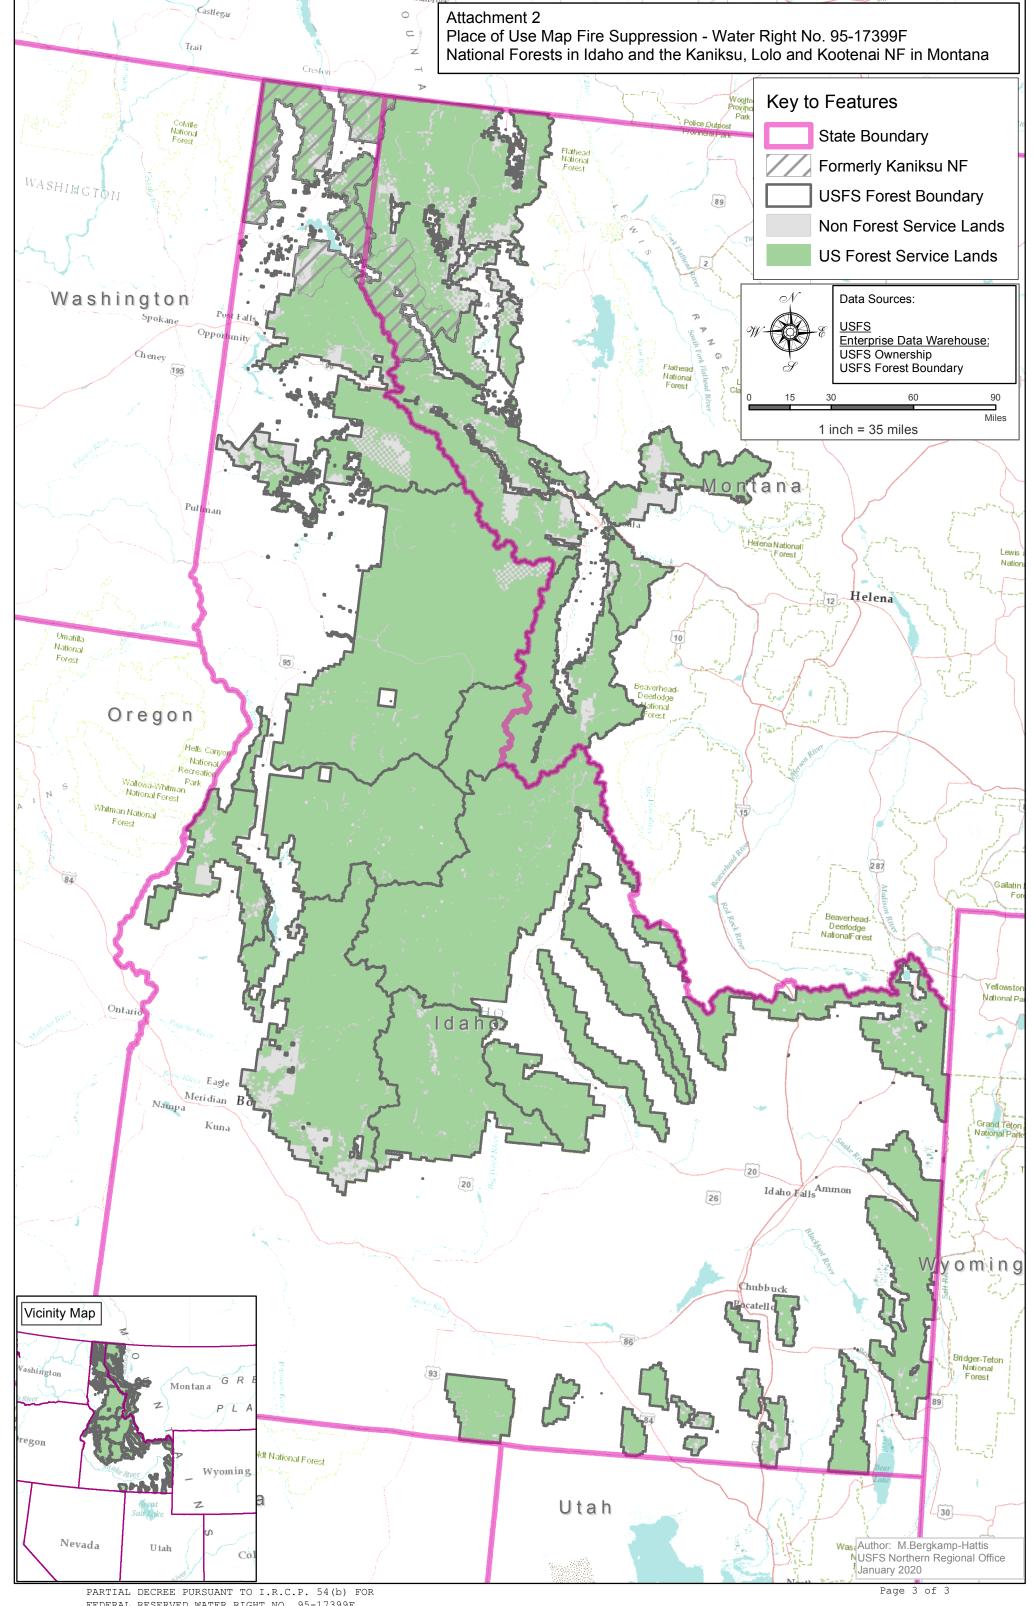

Administrative-Fire Suppression 01/01 - 12/31

PLACE OF USE: National Forests in Idaho and the Kaniksu, Lolo and Kootenai National Forests in

 ${\tt Montana.}$ 

See Attachment 2.

OTHER PROVISIONS NECESSARY FOR DEFINITON OR ADMINISTRATION OF THIS WATER RIGHT: